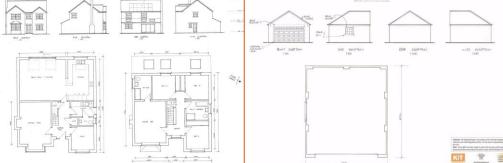

# **Roxton Road**

Immingham DN40 1NR

Offers in the Region Of £370,000

Crofts Estate Agents are delighted to be marketing this exciting new development consisting of seven, FOUR bed detached executive homes. Seen as one of Lincolnshires best kept secrets, Willow Farm, which forms this fantastic development of 7 brand new, four bed detached houses, to be built on the outskirts of Immingham, situated just off of Stallingborough Road. Ideally suited to a family, this beautiful property, will comprise of an entrance hallway, WC, study, spacious living area, utility and a lovely sized open plan living dining kitchen. To the first floor you will find a landing, family bathroom, and four double bedrooms, with the master having an ensuite. Externally, there is a detached garage, ample off road parking and a generous size enclosed and private rear garden. This plot, which is being built to the highest of standards, can be reserved off plan.